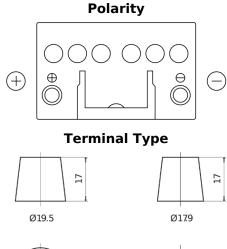

## Formula FB451

| Part number                    | FB451         |
|--------------------------------|---------------|
| Technology                     | Flooded       |
| EAN/GTIN                       | 3661024044486 |
| Voltage                        | 12 V          |
| Capacity                       | 45.0 Ah       |
| CCA                            | 330 A         |
| Length                         | 220 mm        |
| Width                          | 135 mm        |
| Height                         | 225 mm        |
| Box size                       | E02           |
| Polarity                       | ETN 1         |
| Terminal Type                  | EN taper post |
| Hold Down                      | B1            |
| Weights (subject of variation) | 12.50 kg      |

## Hold Down 3 notches

Design, features and specifications are subject to change without notice. We disclaim any representation or warranty, express or implied, concerning the data or recommendations, and in no event shall be liable for any loss or damage claimed to have arisen as a result. Some products may not be available in your local market.