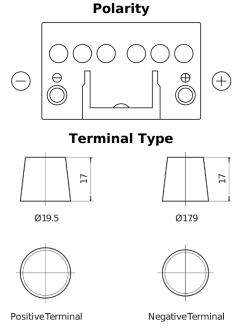

## Formula FB450

| Part number                    | FB450         |
|--------------------------------|---------------|
| Technology                     | Flooded       |
| EAN/GTIN                       | 3661024044493 |
| Voltage                        | 12 V          |
| Capacity                       | 45.0 Ah       |
| CCA                            | 330 A         |
| Length                         | 220 mm        |
| Width                          | 135 mm        |
| Height                         | 225 mm        |
| Box size                       | E02           |
| Polarity                       | ETN 0         |
| Terminal Type                  | EN taper post |
| Hold Down                      | B1            |
| Weights (subject of variation) | 12.50 kg      |