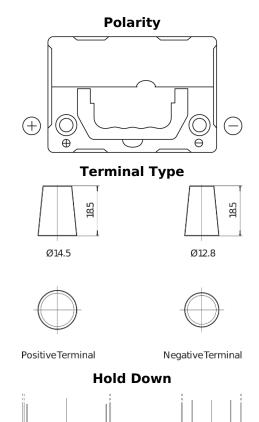

## Formula FB357

| Part number                    | FB357          |
|--------------------------------|----------------|
| Technology                     | Flooded        |
| EAN/GTIN                       | 3661024044349  |
| Voltage                        | 12 V           |
| Capacity                       | 35.0 Ah        |
| CCA                            | 240 A          |
| Length                         | 187 mm         |
| Width                          | 127 mm         |
| Height                         | 220 mm         |
| Box size                       | B19            |
| Polarity                       | ETN 1          |
| Terminal Type                  | JIS taper post |
| Hold Down                      | В0             |
| Weights (subject of variation) | 8.90 kg        |