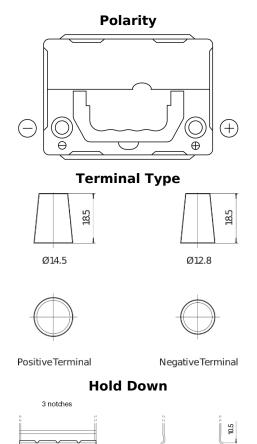

## Formula FB356A

| Part number                    | FB356A         |
|--------------------------------|----------------|
| Technology                     | Flooded        |
| EAN/GTIN                       | 3661024044882  |
| Voltage                        | 12 V           |
| Capacity                       | 35.0 Ah        |
| CCA                            | 240 A          |
| Length                         | 187 mm         |
| Width                          | 127 mm         |
| Height                         | 220 mm         |
| Box size                       | B19            |
| Polarity                       | ETN 0          |
| Terminal Type                  | JIS taper post |
| Hold Down                      | Korean B1 Long |
| Weights (subject of variation) | 8.90 kg        |