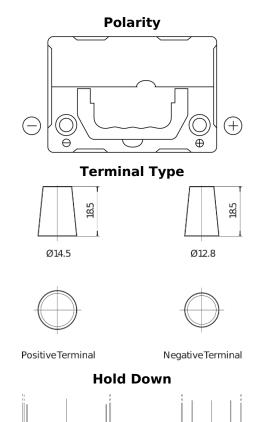

## Formula FB356

| Part number                    | FB356          |
|--------------------------------|----------------|
| Technology                     | Flooded        |
| EAN/GTIN                       | 3661024044332  |
| Voltage                        | 12 V           |
| Capacity                       | 35.0 Ah        |
| CCA                            | 240 A          |
| Length                         | 187 mm         |
| Width                          | 127 mm         |
| Height                         | 220 mm         |
| Box size                       | B19            |
| Polarity                       | ETN 0          |
| Terminal Type                  | JIS taper post |
| Hold Down                      | В0             |
| Weights (subject of variation) | 8.90 kg        |