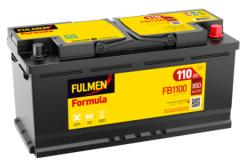

## Formula FB1100

| Part number                    | FB1100        |
|--------------------------------|---------------|
| Technology                     | Flooded       |
| EAN/GTIN                       | 3661024046237 |
| Voltage                        | 12 V          |
| Capacity                       | 110.0 Ah      |
| CCA                            | 850 A         |
| Length                         | 392 mm        |
| Width                          | 175 mm        |
| Height                         | 190 mm        |
| Box size                       | L06           |
| Polarity                       | ETN 0         |
| Terminal Type                  | EN taper post |
| Hold Down                      | B13           |
| Weights (subject of variation) | 26.30 kg      |