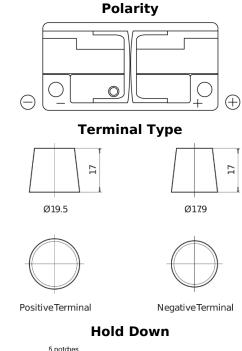

## Formula FB1100

| Part number                    | FB1100        |
|--------------------------------|---------------|
| Technology                     | Flooded       |
| EAN/GTIN                       | 3661024046237 |
| Voltage                        | 12 V          |
| Capacity                       | 110.0 Ah      |
| CCA                            | 850 A         |
| Length                         | 392 mm        |
| Width                          | 175 mm        |
| Height                         | 190 mm        |
| Box size                       | L06           |
| Polarity                       | ETN 0         |
| Terminal Type                  | EN taper post |
| Hold Down                      | B13           |
| Weights (subject of variation) | 26.30 kg      |