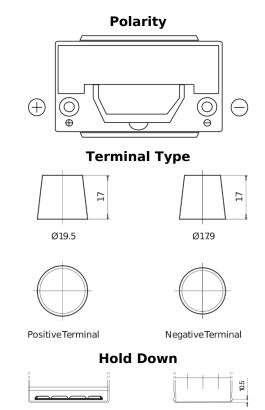

## **Formula Xtreme FA955**

| Part number FA955 Technology Flooded EAN/GTIN 3661024044196 Voltage 12 V Capacity 95.0 Ah CCA 800 A Length 306 mm Width 173 mm Height 222 mm Box size D31 Polarity ETN 1 Terminal Type EN taper post Hold Down Korean B1 Weights (subject of variation) |               |               |
|---------------------------------------------------------------------------------------------------------------------------------------------------------------------------------------------------------------------------------------------------------|---------------|---------------|
| EAN/GTIN 3661024044196  Voltage 12 V Capacity 95.0 Ah  CCA 800 A Length 306 mm  Width 173 mm  Height 222 mm  Box size D31  Polarity ETN 1  Terminal Type EN taper post Hold Down Korean B1  Weights (subject of 21.40 kg                                | Part number   | FA955         |
| Voltage 12 V Capacity 95.0 Ah CCA 800 A Length 306 mm Width 173 mm Height 222 mm Box size D31 Polarity ETN 1 Terminal Type EN taper post Hold Down Korean B1 Weights (subject of 21.40 kg                                                               | Technology    | Flooded       |
| Capacity 95.0 Ah  CCA 800 A  Length 306 mm  Width 173 mm  Height 222 mm  Box size D31  Polarity ETN 1  Terminal Type EN taper post  Hold Down Korean B1  Weights (subject of 21.40 kg                                                                   | EAN/GTIN      | 3661024044196 |
| CCA 800 A  Length 306 mm  Width 173 mm  Height 222 mm  Box size D31  Polarity ETN 1  Terminal Type EN taper post Hold Down Korean B1  Weights (subject of 21.40 kg                                                                                      | Voltage       | 12 V          |
| Length 306 mm  Width 173 mm  Height 222 mm  Box size D31  Polarity ETN 1  Terminal Type EN taper post  Hold Down Korean B1  Weights (subject of 21.40 kg                                                                                                | Capacity      | 95.0 Ah       |
| Width 173 mm  Height 222 mm  Box size D31  Polarity ETN 1  Terminal Type EN taper post  Hold Down Korean B1  Weights (subject of 21.40 kg                                                                                                               | CCA           | A 008         |
| Height 222 mm  Box size D31  Polarity ETN 1  Terminal Type EN taper post Hold Down Korean B1  Weights (subject of 21.40 kg                                                                                                                              | Length        | 306 mm        |
| Box size D31  Polarity ETN 1  Terminal Type EN taper post  Hold Down Korean B1  Weights (subject of 21.40 kg                                                                                                                                            | Width         | 173 mm        |
| Polarity ETN 1  Terminal Type EN taper post  Hold Down Korean B1  Weights (subject of 21.40 kg                                                                                                                                                          | Height        | 222 mm        |
| Terminal Type EN taper post Hold Down Korean B1 Weights (subject of 21.40 kg                                                                                                                                                                            | Box size      | D31           |
| Hold Down Korean B1 Weights (subject of 21.40 kg                                                                                                                                                                                                        | Polarity      | ETN 1         |
| Weights (subject of 21.40 kg                                                                                                                                                                                                                            | Terminal Type | EN taper post |
|                                                                                                                                                                                                                                                         | Hold Down     | Korean B1     |
|                                                                                                                                                                                                                                                         | 7             | 21.40 kg      |