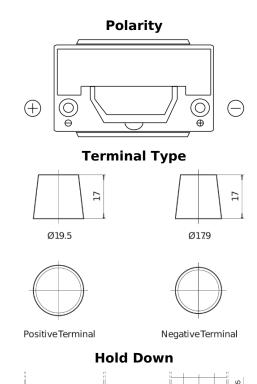

## Formula Xtreme FA954

| Part number                    | FA954         |
|--------------------------------|---------------|
| Technology                     | Flooded       |
| EAN/GTIN                       | 3661024044189 |
| Voltage                        | 12 V          |
| Capacity                       | 95.0 Ah       |
| CCA                            | 800 A         |
| Length                         | 306 mm        |
| Width                          | 173 mm        |
| Height                         | 222 mm        |
| Box size                       | D31           |
| Polarity                       | ETN 0         |
| Terminal Type                  | EN taper post |
| Hold Down                      | Korean B1     |
| Weights (subject of variation) | 21.40 kg      |