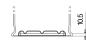

|
|--------------------------------|---------------|
| Technology                     | Flooded       |
| EAN/GTIN                       | 3661024046251 |
| Voltage                        | 12 V          |
| Capacity                       | 90.0 Ah       |
| CCA                            | 720 A         |
| Length                         | 315 mm        |
| Width                          | 175 mm        |
| Height                         | 190 mm        |
| Box size                       | L04           |
| Polarity                       | ETN 0         |
| Terminal Type                  | EN taper post |
| Hold Down                      | B13           |
| Weights (subject of variation) | 19.70 kg      |

## Polarity Terminal Type Ø19.5 Ø179

## **Hold Down**



PositiveTerminal



**Negative**Terminal

Design, features and specifications are subject to change without notice. We disclaim any representation or warranty, express or implied, concerning the data or recommendations, and in no event shall be liable for any loss or damage claimed to have arisen as a result. Some products may not be available in your local market.