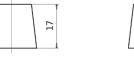

Ø19.5

PositiveTerminal

 $\blacksquare$ 

Ø179

17

NegativeTerminal

Hold Down

| 5 notches |     |
|-----------|-----|
|           | 0.5 |
|           |     |