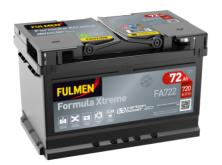

## Formula Xtreme FA722

| Part number                    | FA722         |
|--------------------------------|---------------|
| Technology                     | Flooded       |
| EAN/GTIN                       | 3661024044288 |
| Voltage                        | 12 V          |
| Capacity                       | 72.0 Ah       |
| CCA                            | 720 A         |
| Length                         | 278 mm        |
| Width                          | 175 mm        |
| Height                         | 175 mm        |
| Box size                       | LB3           |
| Polarity                       | ETN 0         |
| Terminal Type                  | EN taper post |
| Hold Down                      | B13           |
| Weights (subject of variation) | 15.90 kg      |
|                                |               |