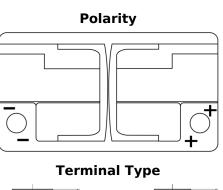

## Formula Xtreme FA722

| Part number                    | FA722         |
|--------------------------------|---------------|
| Technology                     | Flooded       |
| EAN/GTIN                       | 3661024044288 |
| Voltage                        | 12 V          |
| Capacity                       | 72.0 Ah       |
| CCA                            | 720 A         |
| Length                         | 278 mm        |
| Width                          | 175 mm        |
| Height                         | 175 mm        |
| Box size                       | LB3           |
| Polarity                       | ETN 0         |
| Terminal Type                  | EN taper post |
| Hold Down                      | B13           |
| Weights (subject of variation) | 15.90 kg      |
|                                |               |

Ø19.5

PositiveTerminal

 $\blacksquare$ 

Ø179

17

NegativeTerminal

Hold Down

| 5 notches |     |
|-----------|-----|
|           | 0.5 |
|           |     |