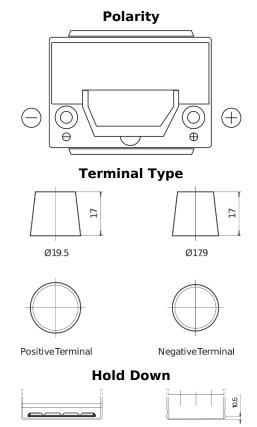

## Formula Xtreme FA654

| Part number                    | FA654         |
|--------------------------------|---------------|
| Technology                     | Flooded       |
| EAN/GTIN                       | 3661024044141 |
| Voltage                        | 12 V          |
| Capacity                       | 65.0 Ah       |
| CCA                            | 580 A         |
| Length                         | 230 mm        |
| Width                          | 173 mm        |
| Height                         | 222 mm        |
| Box size                       | D23           |
| Polarity                       | ETN 0         |
| Terminal Type                  | EN taper post |
| Hold Down                      | Korean B1     |
| Weights (subject of variation) | 16.00 kg      |