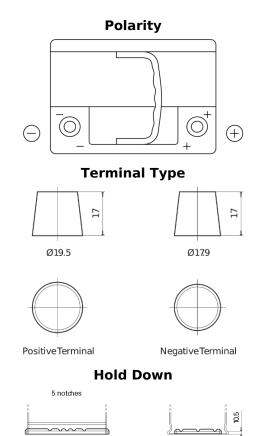

## Formula Xtreme FA612

| Part number                    | FA612         |
|--------------------------------|---------------|
| Technology                     | Flooded       |
| EAN/GTIN                       | 3661024044271 |
| Voltage                        | 12 V          |
| Capacity                       | 61.0 Ah       |
| CCA                            | 600 A         |
| Length                         | 242 mm        |
| Width                          | 175 mm        |
| Height                         | 175 mm        |
| Box size                       | LB2           |
| Polarity                       | ETN 0         |
| Terminal Type                  | EN taper post |
| Hold Down                      | B13           |
| Weights (subject of variation) | 14.00 kg      |