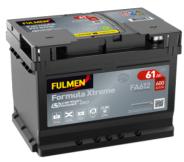

## Formula Xtreme FA612

| Part number                    | FA612         |
|--------------------------------|---------------|
| Technology                     | Flooded       |
| EAN/GTIN                       | 3661024044271 |
| Voltage                        | 12 V          |
| Capacity                       | 61.0 Ah       |
| CCA                            | 600 A         |
| Length                         | 242 mm        |
| Width                          | 175 mm        |
| Height                         | 175 mm        |
| Box size                       | LB2           |
| Polarity                       | ETN 0         |
| Terminal Type                  | EN taper post |
| Hold Down                      | B13           |
| Weights (subject of variation) | 14.00 kg      |