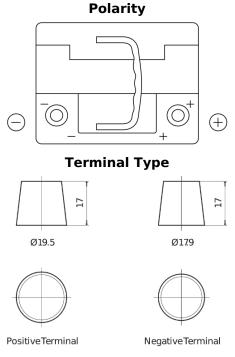

## Formula Xtreme FA530

| Part number                    | FA530         |
|--------------------------------|---------------|
| Technology                     | Flooded       |
| EAN/GTIN                       | 3661024044202 |
| Voltage                        | 12 V          |
| Capacity                       | 53.0 Ah       |
| CCA                            | 540 A         |
| Length                         | 207 mm        |
| Width                          | 175 mm        |
| Height                         | 190 mm        |
| Box size                       | L01           |
| Polarity                       | ETN 0         |
| Terminal Type                  | EN taper post |
| Hold Down                      | B13           |
| Weights (subject of variation) | 12.70 kg      |