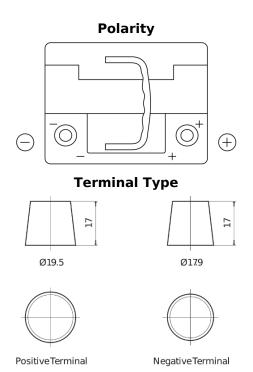

## Formula Xtreme FA472

| Part number                    | FA472         |
|--------------------------------|---------------|
| Technology                     | Flooded       |
| EAN/GTIN                       | 3661024044264 |
| Voltage                        | 12 V          |
| Capacity                       | 47.0 Ah       |
| CCA                            | 450 A         |
| Length                         | 207 mm        |
| Width                          | 175 mm        |
| Height                         | 175 mm        |
| Box size                       | LB1           |
| Polarity                       | ETN 0         |
| Terminal Type                  | EN taper post |
| Hold Down                      | B13           |
| Weights (subject of variation) | 11.40 kg      |