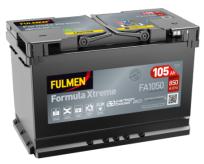

## Formula Xtreme FA1050

| Part number                    | FA1050        |
|--------------------------------|---------------|
| Technology                     | Flooded       |
| EAN/GTIN                       | 3661024044301 |
| Voltage                        | 12 V          |
| Capacity                       | 105.0 Ah      |
| CCA                            | 850 A         |
| Length                         | 315 mm        |
| Width                          | 175 mm        |
| Height                         | 205 mm        |
| Box size                       | LH4           |
| Polarity                       | ETN 0         |
| Terminal Type                  | EN taper post |
| Hold Down                      | B13           |
| Weights (subject of variation) | 23.10 kg      |