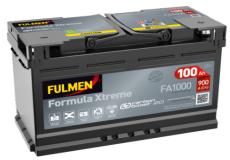

## Formula Xtreme FA1000

| Part number                    | FA1000        |
|--------------------------------|---------------|
| Technology                     | Flooded       |
| EAN/GTIN                       | 3661024044257 |
| Voltage                        | 12 V          |
| Capacity                       | 100.0 Ah      |
| CCA                            | 900 A         |
| Length                         | 353 mm        |
| Width                          | 175 mm        |
| Height                         | 190 mm        |
| Box size                       | L05           |
| Polarity                       | ETN 0         |
| Terminal Type                  | EN taper post |
| Hold Down                      | B13           |
| Weights (subject of variation) | 22.60 kg      |