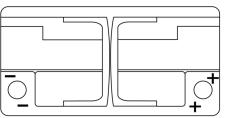

## **Dual EFB EZ850**

**Polarity** 

| Part number                    | EZ850         |
|--------------------------------|---------------|
| Technology                     | EFB           |
| EAN/GTIN                       | 3661024037495 |
| Voltage                        | 12 V          |
| Capacity                       | 100.0 Ah      |
| CCA                            | 900 A         |
| Watt hour                      | 850 Wh        |
| Length                         | 353 mm        |
| Width                          | 175 mm        |
| Height                         | 190 mm        |
| Box size                       | L05           |
| Polarity                       | ETN 0         |
| Terminal Type                  | EN taper post |
| Hold Down                      | B13           |
| Weights (subject of variation) | 25.50 kg      |
|                                |               |