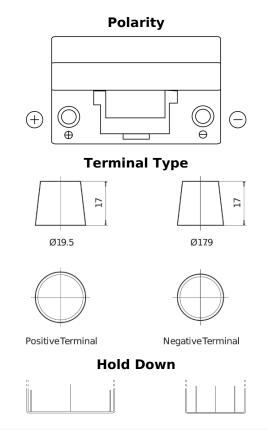

## **Dual EFB EZ650**

| Part number                    | EZ650         |
|--------------------------------|---------------|
| Technology                     | EFB           |
| EAN/GTIN                       | 3661024037648 |
| Voltage                        | 12 V          |
| Capacity                       | 75.0 Ah       |
| CCA                            | 750 A         |
| Watt hour                      | 650 Wh        |
| Length                         | 260 mm        |
| Width                          | 173 mm        |
| Height                         | 222 mm        |
| Box size                       | D26           |
| Polarity                       | ETN 1         |
| Terminal Type                  | EN taper post |
| Hold Down                      | В0            |
| Weights (subject of variation) | 19.00 kg      |