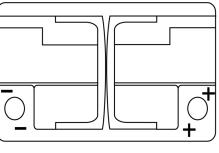

**Polarity** 

## **Terminal Type**

PositiveTerminal

5 notches

 $\sim\sim\sim$ 

17

10.5

NegativeTerminal

**Hold Down** 