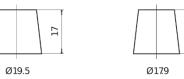

## **Terminal Type**

PositiveTerminal

5 notches

 $\sim\sim\sim$ 

17

10.5

NegativeTerminal

**Hold Down** 