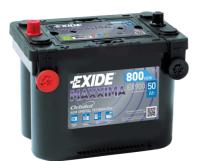

## Maxxima EX900

| Part number                    | EX900                       | Polarity    |
|--------------------------------|-----------------------------|-------------|
| Technology                     | AGM                         | ×           |
| EAN/GTIN                       | 3661024036603               | Terminal Ty |
| Voltage                        | 12 V                        | 3/8         |
| Capacity                       | 50.0 Ah                     | ТН          |
| CCA                            | 800 A                       |             |
| Length                         | 260 mm                      |             |
| Width                          | 173 mm                      |             |
| Height                         | 206 mm                      | Hold Dow    |
| Box size                       | G34                         |             |
| Polarity                       | ETN 9                       | 44444       |
| Terminal Type                  | SAE S 3/8" side<br>Terminal |             |
| Hold Down                      | В7                          |             |
| Weights (subject of variation) | 17.90 kg                    |             |

ype /8 - 16 HREAD DEPTH POS AND NEG) vn

Design, features and specifications are subject to change without notice. We disclaim any representation or warranty, express or implied, concerning the data or recommendations, and in no event shall be liable for any loss or damage claimed to have arisen as a result. Some products may not be available in your local market.