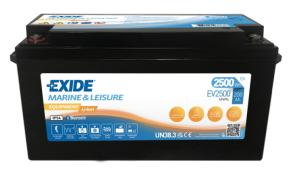

## **Equipment Li-Ion EV2500S**

| Part number                    | EV2500S       |
|--------------------------------|---------------|
| Technology                     | Li-lon        |
| EAN/GTIN                       | 3661024037990 |
| Voltage                        | 12 V          |
| Capacity                       | 200.0 Ah      |
| Watt hour                      | 2500 Wh       |
| Length                         | 485 mm        |
| Width                          | 170 mm        |
| Height                         | 240 mm        |
| Box size                       | F51           |
| Polarity                       | ETN 1         |
| Terminal Type                  | Female M8     |
| Hold Down                      | В0            |
| Weights (subject of variation) | 25.70 kg      |