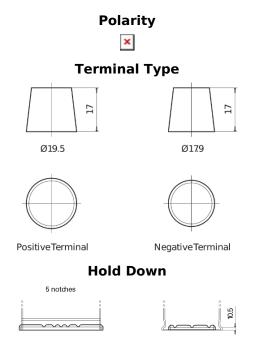

## **Equipment Li-Ion EV1250S**

| Part number                    | EV1250S       |
|--------------------------------|---------------|
| Technology                     | Li-lon        |
| EAN/GTIN                       | 3661024038027 |
| Voltage                        | 12 V          |
| Capacity                       | 96.0 Ah       |
| Watt hour                      | 1250 Wh       |
| Length                         | 355 mm        |
| Width                          | 176 mm        |
| Height                         | 190 mm        |
| Box size                       | L05           |
| Polarity                       | ETN 0         |
| Terminal Type                  | EN taper post |
| Hold Down                      | B13           |
| Weights (subject of variation) | 12.60 kg      |