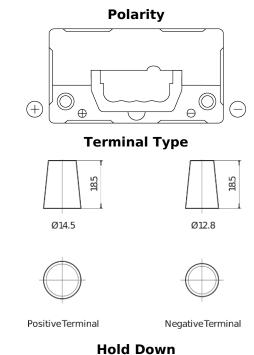

## **Excell EB457**

| Part number                    | EB457          |
|--------------------------------|----------------|
| Technology                     | Flooded        |
| EAN/GTIN                       | 3661024034364  |
| Voltage                        | 12 V           |
| Capacity                       | 45 Ah          |
| CCA                            | 330 A          |
| Length                         | 237 mm         |
| Width                          | 127 mm         |
| Height                         | 227 mm         |
| Box size                       | B24            |
| Polarity                       | ETN 1          |
| Terminal Type                  | JIS taper post |
| Hold Down                      | В0             |
| Weights (subject of variation) | 11.40 kg       |