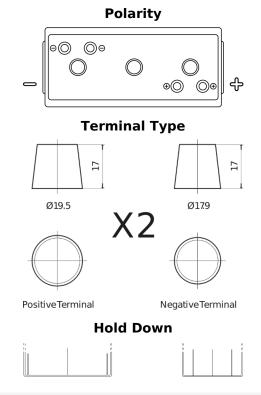

## Vintage EU200-6

| Part number                    | EU200-6             |
|--------------------------------|---------------------|
| Technology                     | Flooded             |
| EAN/GTIN                       | 3661024036139       |
| Voltage                        | 6 V                 |
| Capacity                       | 200.0 Ah            |
| CCA                            | 1150 A              |
| Length                         | 398 mm              |
| Width                          | 174 mm              |
| Height                         | 234 mm              |
| Box size                       | M06                 |
| Polarity                       | ETN 0               |
| Terminal Type                  | Twin EN taper posts |
| Hold Down                      | В0                  |
| Weights (subject of variation) | 27.80 kg            |