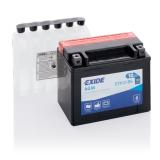

## **AGM MC (Dry) ETX12-BS**

| Part number                    | ETX12-BS      |
|--------------------------------|---------------|
| Technology                     | AGM           |
| EAN/GTIN                       | 3661024033855 |
| Voltage                        | 12 V          |
| Capacity                       | 10.0 Ah       |
| CCA                            | 150 A         |
| Length                         | 150 mm        |
| Width                          | 90 mm         |
| Height                         | 130 mm        |
| Box size                       | C55           |
| Polarity                       | ETN 1         |
| Terminal Type                  | M04           |
| Hold Down                      | В0            |
| Weights (subject of variation) | 3.90 kg       |