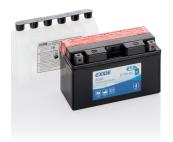

## AGM MC (Dry) ET7B-BS

|  | Part number                    | ET7B-BS       |
|--|--------------------------------|---------------|
|  | Technology                     | AGM           |
|  | EAN/GTIN                       | 3661024033794 |
|  | Voltage                        | 12 V          |
|  | Capacity                       | 6.5 Ah        |
|  | CCA                            | 85 A          |
|  | Length                         | 150 mm        |
|  | Width                          | 65 mm         |
|  | Height                         | 95 mm         |
|  | Box size                       | C50           |
|  | Polarity                       | ETN 1         |
|  | Terminal Type                  | M04           |
|  | Hold Down                      | В0            |
|  | Weights (subject of variation) | 2.40 kg       |
|  |                                |               |