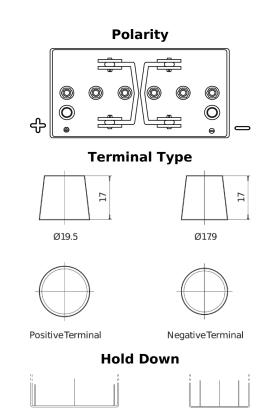

## **Equipment GEL ES950**

| Part number                    | ES950         |
|--------------------------------|---------------|
| Technology                     | GEL           |
| EAN/GTIN                       | 3661024035828 |
| Voltage                        | 12 V          |
| Capacity                       | 85.0 Ah       |
| Watt hour                      | 950 Wh        |
| Length                         | 330 mm        |
| Width                          | 171 mm        |
| Height                         | 235 mm        |
| Box size                       | D02           |
| Polarity                       | ETN 1         |
| Terminal Type                  | EN taper post |
| Hold Down                      | В0            |
| Weights (subject of variation) | 28.20 kg      |