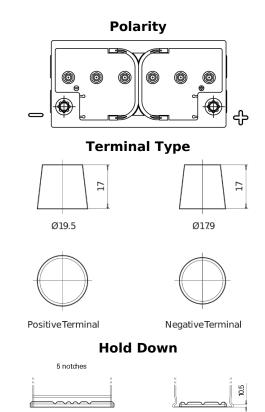

## **Equipment GEL ES900**

| Part number                    | ES900         |
|--------------------------------|---------------|
| Technology                     | GEL           |
| EAN/GTIN                       | 3661024035835 |
| Voltage                        | 12 V          |
| Capacity                       | 80.0 Ah       |
| Watt hour                      | 900 Wh        |
| Length                         | 353 mm        |
| Width                          | 175 mm        |
| Height                         | 190 mm        |
| Box size                       | L05           |
| Polarity                       | ETN 0         |
| Terminal Type                  | EN taper post |
| Hold Down                      | B13           |
| Weights (subject of variation) | 25.50 kg      |