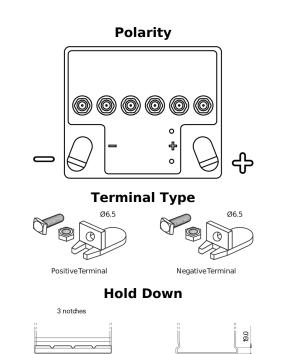

## **Equipment GEL ES450**

| Part number                    | ES450            |
|--------------------------------|------------------|
| Technology                     | GEL              |
| EAN/GTIN                       | 3661024035859    |
| Voltage                        | 12 V             |
| Capacity                       | 40.0 Ah          |
| Watt hour                      | 450 Wh           |
| Length                         | 207 mm           |
| Width                          | 175 mm           |
| Height                         | 175 mm           |
| Box size                       | LB1              |
| Polarity                       | ETN 0            |
| Terminal Type                  | EN full Ford lug |
| Hold Down                      | B4               |
| Weights (subject of variation) | 14.20 kg         |