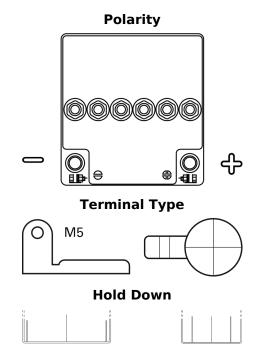

## **Equipment GEL ES290**

| Part number                    | ES290            |
|--------------------------------|------------------|
| Technology                     | GEL              |
| EAN/GTIN                       | 3661024035866    |
| Voltage                        | 12 V             |
| Capacity                       | 25.0 Ah          |
| Watt hour                      | 290 Wh           |
| Length                         | 166 mm           |
| Width                          | 175 mm           |
| Height                         | 125 mm           |
| Box size                       | P24              |
| Polarity                       | ETN 0            |
| Terminal Type                  | Flat lug hole M5 |
| Hold Down                      | В0               |
| Weights (subject of variation) | 9.60 kg          |