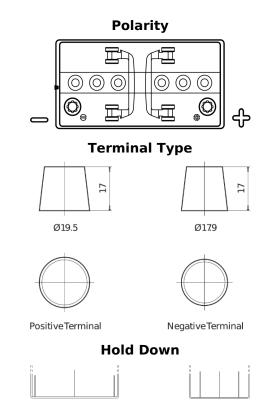

## **Equipment GEL ES1300**

| Part number                    | ES1300        |
|--------------------------------|---------------|
| Technology                     | GEL           |
| EAN/GTIN                       | 3661024035781 |
| Voltage                        | 12 V          |
| Capacity                       | 120.0 Ah      |
| Watt hour                      | 1300 Wh       |
| Length                         | 345 mm        |
| Width                          | 171 mm        |
| Height                         | 283 mm        |
| Box size                       | D03           |
| Polarity                       | ETN 0         |
| Terminal Type                  | EN taper post |
| Hold Down                      | В0            |
| Weights (subject of variation) | 37.50 kg      |