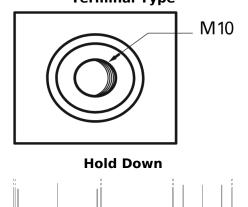

## **Equipment GEL ES1100-6**

| Part number                    | ES1100-6           |
|--------------------------------|--------------------|
| Technology                     | GEL                |
| EAN/GTIN                       | 3661024035804      |
| Voltage                        | 6 V                |
| Capacity                       | 200.0 Ah           |
| Watt hour                      | 1100 Wh            |
| Length                         | 244 mm             |
| Width                          | 190 mm             |
| Height                         | 275 mm             |
| Box size                       | GC2                |
| Polarity                       | ETN 0              |
| Terminal Type                  | M10 thread pos.and |
|                                | neg.               |
| Hold Down                      | В0                 |
| Weights (subject of variation) | 30.50 kg           |

## **Terminal Type**

Design, features and specifications are subject to change without notice. We disclaim any representation or warranty, express or implied, concerning the data or recommendations, and in no event shall be liable for any loss or damage claimed to have arisen as a result. Some products may not be available in your local market.