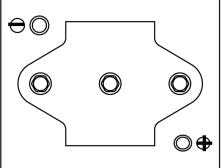

|
| Technology                     | GEL                |
| EAN/GTIN                       | 3661024035804      |
| Voltage                        | 6 V                |
| Capacity                       | 200.0 Ah           |
| Watt hour                      | 1100 Wh            |
| Length                         | 244 mm             |
| Width                          | 190 mm             |
| Height                         | 275 mm             |
| Box size                       | GC2                |
| Polarity                       | ETN 0              |
| Terminal Type                  | M10 thread pos.and |
|                                | neg.               |
| Hold Down                      | В0                 |
| Weights (subject of variation) | 30.50 kg           |

## Polarity



## **Terminal Type**



Design, features and specifications are subject to change without notice. We disclaim any representation or warranty, express or implied, concerning the data or recommendations, and in no event shall be liable for any loss or damage claimed to have arisen as a result. Some products may not be available in your local market.