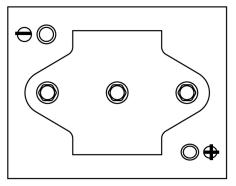

S1000-6**







| Part number                    | ES1000-6      |
|--------------------------------|---------------|
| Technology                     | GEL           |
| EAN/GTIN                       | 3661024035811 |
| Voltage                        | 6 V           |
| Capacity                       | 195.0 Ah      |
| Watt hour                      | 1000 Wh       |
| Length                         | 244 mm        |
| Width                          | 190 mm        |
| Height                         | 275 mm        |
| Box size                       | GC2           |
| Polarity                       | ETN 0         |
| Terminal Type                  | EN taper post |
| Hold Down                      | В0            |
| Weights (subject of variation) | 28.00 kg      |

## **Polarity**



## **Terminal Type**



Design, features and specifications are subject to change without notice. We disclaim any representation or warranty, express or implied, concerning the data or recommendations, and in no event shall be liable for any loss or damage claimed to have arisen as a result. Some products may not be available in your local market.