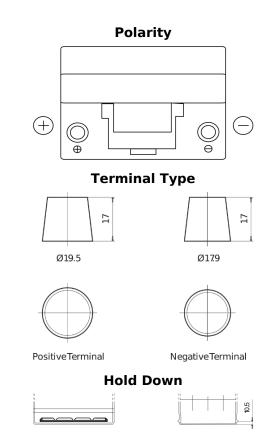

## **Dual ER450**

| Part number                    | ER450         |
|--------------------------------|---------------|
| Technology                     | Flooded       |
| EAN/GTIN                       | 3661024035996 |
| Voltage                        | 12 V          |
| Capacity                       | 95.0 Ah       |
| CCA                            | 650 A         |
| Watt hour                      | 450 Wh        |
| Length                         | 306 mm        |
| Width                          | 173 mm        |
| Height                         | 222 mm        |
| Box size                       | D31           |
| Polarity                       | ETN 1         |
| Terminal Type                  | EN taper post |
| Hold Down                      | Korean B1     |
| Weights (subject of variation) | 21.70 kg      |