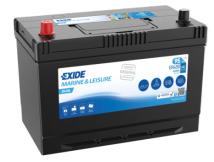

## **Dual ER450**

| Part number                    | ER450         |
|--------------------------------|---------------|
| Technology                     | Flooded       |
| EAN/GTIN                       | 3661024035996 |
| Voltage                        | 12 V          |
| Capacity                       | 95.0 Ah       |
| CCA                            | 650 A         |
| Watt hour                      | 450 Wh        |
| Length                         | 306 mm        |
| Width                          | 173 mm        |
| Height                         | 222 mm        |
| Box size                       | D31           |
| Polarity                       | ETN 1         |
| Terminal Type                  | EN taper post |
| Hold Down                      | Korean B1     |
| Weights (subject of variation) | 21.70 kg      |