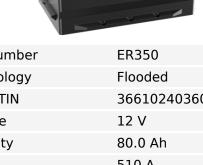

## **Dual ER350**

| Part number         | ER350         |
|---------------------|---------------|
| Technology          | Flooded       |
| EAN/GTIN            | 3661024036009 |
| Voltage             | 12 V          |
| Capacity            | 80.0 Ah       |
| CCA                 | 510 A         |
| Watt hour           | 350 Wh        |
| Length              | 270 mm        |
| Width               | 173 mm        |
| Height              | 222 mm        |
| Box size            | D26           |
| Polarity            | ETN 1         |
| Terminal Type       | EN taper post |
| Hold Down           | Korean B1+B6  |
| Weights (subject of | 17.40 kg      |
| variation)          |               |
|                     |               |