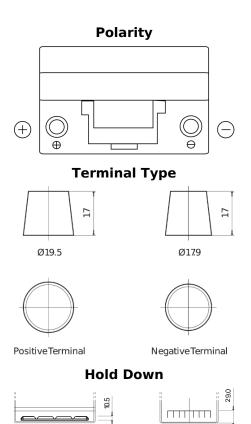

## **Dual ER350**

| Part number         | ER350         |
|---------------------|---------------|
| Technology          | Flooded       |
| EAN/GTIN            | 3661024036009 |
| Voltage             | 12 V          |
| Capacity            | 80.0 Ah       |
| CCA                 | 510 A         |
| Watt hour           | 350 Wh        |
| Length              | 270 mm        |
| Width               | 173 mm        |
| Height              | 222 mm        |
| Box size            | D26           |
| Polarity            | ETN 1         |
| Terminal Type       | EN taper post |
| Hold Down           | Korean B1+B6  |
| Weights (subject of | 17.40 kg      |
| variation)          |               |
|                     |               |