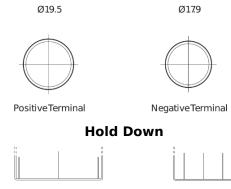

## **Equipment AGM EQ1000**

| Part number                    | EQ1000        |
|--------------------------------|---------------|
| Technology                     | AGM           |
| EAN/GTIN                       | 3661024037471 |
| Voltage                        | 12 V          |
| Capacity                       | 120.0 Ah      |
| Watt hour                      | 1000 Wh       |
| Length                         | 286 mm        |
| Width                          | 269 mm        |
| Height                         | 230 mm        |
| Box size                       | D07           |
| Polarity                       | ETN 2         |
| Terminal Type                  | EN taper post |
| Hold Down                      | В0            |
| Weights (subject of variation) | 40.00 kg      |