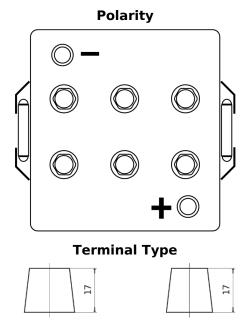

## **Equipment AGM EQ1000**

| Part number                    | EQ1000        |
|--------------------------------|---------------|
| Technology                     | AGM           |
| EAN/GTIN                       | 3661024037471 |
| Voltage                        | 12 V          |
| Capacity                       | 120.0 Ah      |
| Watt hour                      | 1000 Wh       |
| Length                         | 286 mm        |
| Width                          | 269 mm        |
| Height                         | 230 mm        |
| Box size                       | D07           |
| Polarity                       | ETN 2         |
| Terminal Type                  | EN taper post |
| Hold Down                      | В0            |
| Weights (subject of variation) | 40.00 kg      |