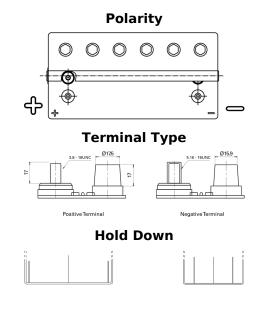

## **Dual AGM EP900**

| Part number                    | EP900             |
|--------------------------------|-------------------|
| Technology                     | AGM               |
| EAN/GTIN                       | 3661024035965     |
| Voltage                        | 12 V              |
| Capacity                       | 100.0 Ah          |
| CCA                            | 800 A             |
| Watt hour                      | 900 Wh            |
| Length                         | 330 mm            |
| Width                          | 173 mm            |
| Height                         | 240 mm            |
| Box size                       | G31               |
| Polarity                       | ETN 1             |
| Terminal Type                  | SAE M 3/8"- 5/16" |
|                                | taper&stud        |
| Hold Down                      | В0                |
| Weights (subject of variation) | 31.00 kg          |