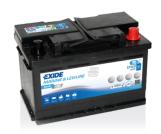

## **Dual AGM EP600**

| Part number                    | EP600         |
|--------------------------------|---------------|
| Technology                     | AGM           |
| EAN/GTIN                       | 3661024036528 |
| Voltage                        | 12 V          |
| Capacity                       | 70.0 Ah       |
| CCA                            | 760 A         |
| Watt hour                      | 600 Wh        |
| Length                         | 278 mm        |
| Width                          | 175 mm        |
| Height                         | 190 mm        |
| Box size                       | L03           |
| Polarity                       | ETN 0         |
| Terminal Type                  | EN taper post |
| Hold Down                      | B13           |
| Weights (subject of variation) | 20.60 kg      |