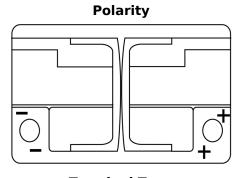

## **Dual AGM EP600**

| Part number                    | EP600         |
|--------------------------------|---------------|
| Technology                     | AGM           |
| EAN/GTIN                       | 3661024036528 |
| Voltage                        | 12 V          |
| Capacity                       | 70.0 Ah       |
| CCA                            | 760 A         |
| Watt hour                      | 600 Wh        |
| Length                         | 278 mm        |
| Width                          | 175 mm        |
| Height                         | 190 mm        |
| Box size                       | L03           |
| Polarity                       | ETN 0         |
| Terminal Type                  | EN taper post |
| Hold Down                      | B13           |
| Weights (subject of variation) | 20.60 kg      |

## Terminal Type