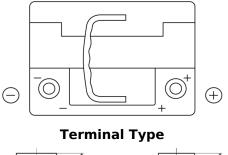

## **Dual AGM EP500**

17

Ø17.9

| Part number                    | EP500         |
|--------------------------------|---------------|
| Technology                     | AGM           |
| EAN/GTIN                       | 3661024036511 |
| Voltage                        | 12 V          |
| Capacity                       | 60.0 Ah       |
| CCA                            | 680 A         |
| Length                         | 242 mm        |
| Width                          | 175 mm        |
| Height                         | 190 mm        |
| Box size                       | L02           |
| Polarity                       | ETN 0         |
| Terminal Type                  | EN taper post |
| Hold Down                      | B13           |
| Weights (subject of variation) | 17.90 kg      |

Ø19.5

1

PositiveTerminal

NegativeTerminal

Hold Down

Design, features and specifications are subject to change without notice. We disclaim any representation or warranty, express or implied, concerning the data or recommendations, and in no event shall be liable for any loss or damage claimed to have arisen as a result. Some products may not be available in your local market.