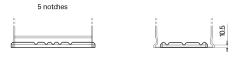

## **Dual AGM EP500**

17

Ø17.9

| Part number                    | EP500         |
|--------------------------------|---------------|
| Technology                     | AGM           |
| EAN/GTIN                       | 3661024036511 |
| Voltage                        | 12 V          |
| Capacity                       | 60.0 Ah       |
| CCA                            | 680 A         |
| Length                         | 242 mm        |
| Width                          | 175 mm        |
| Height                         | 190 mm        |
| Box size                       | L02           |
| Polarity                       | ETN 0         |
| Terminal Type                  | EN taper post |
| Hold Down                      | B13           |
| Weights (subject of variation) | 17.90 kg      |

Ø19.5

1

PositiveTerminal

NegativeTerminal

Hold Down

Design, features and specifications are subject to change without notice. We disclaim any representation or warranty, express or implied, concerning the data or recommendations, and in no event shall be liable for any loss or damage claimed to have arisen as a result. Some products may not be available in your local market.