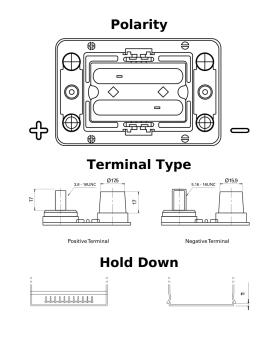

## **Dual AGM EP450**

| Part number                    | EP450             |
|--------------------------------|-------------------|
| Technology                     | AGM               |
| EAN/GTIN                       | 3661024035972     |
| Voltage                        | 12 V              |
| Capacity                       | 50.0 Ah           |
| CCA                            | 750 A             |
| Watt hour                      | 450 Wh            |
| Length                         | 260 mm            |
| Width                          | 173 mm            |
| Height                         | 206 mm            |
| Box size                       | G34               |
| Polarity                       | ETN 1             |
| Terminal Type                  | SAE M 3/8"- 5/16" |
|                                | taper&stud        |
| Hold Down                      | B7                |
| Weights (subject of variation) | 18.60 kg          |