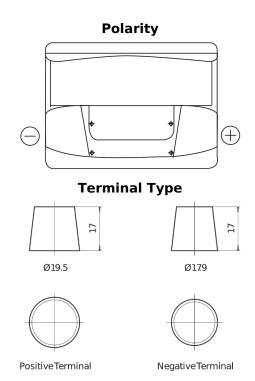

## Start EN600

| Part number                    | EN600         |
|--------------------------------|---------------|
| Technology                     | Flooded       |
| EAN/GTIN                       | 3661024036092 |
| Voltage                        | 12 V          |
| Capacity                       | 62.0 Ah       |
| CCA                            | 540 A         |
| MCA                            | 600           |
| Length                         | 242 mm        |
| Width                          | 175 mm        |
| Height                         | 190 mm        |
| Box size                       | L02           |
| Polarity                       | ETN 0         |
| Terminal Type                  | EN taper post |
| Hold Down                      | B13           |
| Weights (subject of variation) | 14.20 kg      |