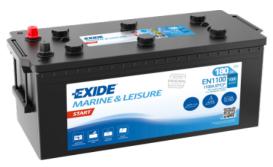

## Start EN1100

| Part number                    | EN1100        |
|--------------------------------|---------------|
| Technology                     | Flooded       |
| EAN/GTIN                       | 3661024036054 |
| Voltage                        | 12 V          |
| Capacity                       | 180.0 Ah      |
| CCA                            | 1000 A        |
| MCA                            | 1100          |
| Length                         | 513 mm        |
| Width                          | 223 mm        |
| Height                         | 223 mm        |
| Box size                       | D05           |
| Polarity                       | ETN 3         |
| Terminal Type                  | EN taper post |
| Hold Down                      | В0            |
| Weights (subject of variation) | 42.80 kg      |