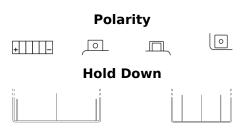

## **Li-Ion ELTZ14S**

| Part number                    | ELTZ14S       |
|--------------------------------|---------------|
| Technology                     | Li-Ion        |
| EAN/GTIN                       | 3661024036825 |
| Voltage                        | 12 V          |
| Capacity                       | 5.0 Ah        |
| CCA                            | 290 A         |
| Watt hour                      | 60 Wh         |
| Length                         | 150 mm        |
| Width                          | 90 mm         |
| Height                         | 95 mm         |
| Box size                       | C53           |
| Polarity                       | ETN 1         |
| Terminal Type                  | M12           |
| Hold Down                      | В0            |
| Weights (subject of variation) | 1.00 kg       |
|                                |               |