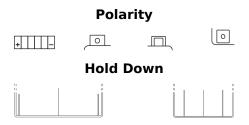

## Li-Ion ELTZ10S

| Part number                    | ELTZ10S       |
|--------------------------------|---------------|
| Technology                     | Li-lon        |
| EAN/GTIN                       | 3661024036795 |
| Voltage                        | 12 V          |
| Capacity                       | 4.0 Ah        |
| CCA                            | 230 A         |
| Watt hour                      | 48 Wh         |
| Length                         | 150 mm        |
| Width                          | 90 mm         |
| Height                         | 95 mm         |
| Box size                       | C53           |
| Polarity                       | ETN 1         |
| Terminal Type                  | M12           |
| Hold Down                      | В0            |
| Weights (subject of variation) | 0.80 kg       |