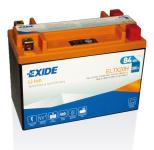

## Li-Ion ELTX20H

| Part number                    | ELTX20H               | Polarity  |
|--------------------------------|-----------------------|-----------|
| Technology                     | Li-Ion                |           |
| EAN/GTIN                       | 3661024036856         | Hold Down |
| Voltage                        | 12 V                  |           |
| Capacity                       | 7.0 Ah                |           |
| CCA                            | 380 A                 |           |
| Watt hour                      | 84 Wh                 |           |
| Length                         | 175 mm                |           |
| Width                          | 90 mm                 |           |
| Height                         | 130 mm                |           |
| Box size                       | C77                   |           |
| Polarity                       | ETN 1                 |           |
| Terminal Type                  | M12 (Squad Terminals) |           |
| Hold Down                      | B0                    |           |
| Weights (subject of variation) | 1.30 kg               |           |
|                                |                       |           |