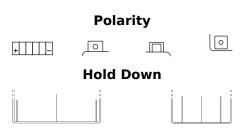

## Li-Ion ELTX14H

| Part number                    | ELTX14H       |
|--------------------------------|---------------|
| Technology                     | Li-Ion        |
| EAN/GTIN                       | 3661024036801 |
| Voltage                        | 12 V          |
| Capacity                       | 4.0 Ah        |
| CCA                            | 240 A         |
| Watt hour                      | 48 Wh         |
| Length                         | 150 mm        |
| Width                          | 90 mm         |
| Height                         | 95 mm         |
| Box size                       | C53           |
| Polarity                       | ETN 1         |
| Terminal Type                  | M12           |
| Hold Down                      | B0            |
| Weights (subject of variation) | 0.90 kg       |
|                                |               |