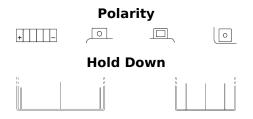

## AGM Ready AGM12-7.5

| Part number                    | AGM12-7.5     |
|--------------------------------|---------------|
| Technology                     | AGM           |
| EAN/GTIN                       | 3661024037587 |
| Voltage                        | 12 V          |
| Capacity                       | 8 Ah          |
| CCA                            | 120 A         |
| Length                         | 150 mm        |
| Width                          | 90 mm         |
| Height                         | 105 mm        |
| Box size                       | C54           |
| Polarity                       | ETN 1         |
| Terminal Type                  | M12           |
| Hold Down                      | В0            |
| Weights (subject of variation) | 3.10 kg       |