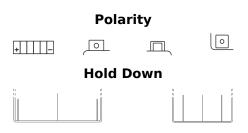

## Li-Ion ELT12B

| Part number                    | ELT12B        |
|--------------------------------|---------------|
| Technology                     | Li-lon        |
| EAN/GTIN                       | 3661024036818 |
| Voltage                        | 12 V          |
| Capacity                       | 5.0 Ah        |
| CCA                            | 260 A         |
| Watt hour                      | 60 Wh         |
| Length                         | 150 mm        |
| Width                          | 70 mm         |
| Height                         | 130 mm        |
| Box size                       | C51           |
| Polarity                       | ETN 1         |
| Terminal Type                  | M12           |
| Hold Down                      | В0            |
| Weights (subject of variation) | 0.90 kg       |