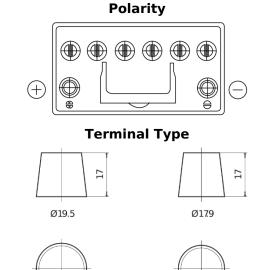

## **EFB EL955**

| Part number                    | EL955         |
|--------------------------------|---------------|
| Technology                     | EFB           |
| EAN/GTIN                       | 3661024036740 |
| Voltage                        | 12 V          |
| Capacity                       | 95.0 Ah       |
| CCA                            | 800 A         |
| Length                         | 306 mm        |
| Width                          | 173 mm        |
| Height                         | 222 mm        |
| Box size                       | D31           |
| Polarity                       | ETN 1         |
| Terminal Type                  | EN taper post |
| Hold Down                      | Korean B1     |
| Weights (subject of variation) | 21.80 kg      |