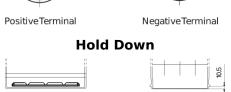

## **EFB EL955**

| Part number                    | EL955         |
|--------------------------------|---------------|
| Technology                     | EFB           |
| EAN/GTIN                       | 3661024036740 |
| Voltage                        | 12 V          |
| Capacity                       | 95.0 Ah       |
| CCA                            | 800 A         |
| Length                         | 306 mm        |
| Width                          | 173 mm        |
| Height                         | 222 mm        |
| Box size                       | D31           |
| Polarity                       | ETN 1         |
| Terminal Type                  | EN taper post |
| Hold Down                      | Korean B1     |
| Weights (subject of variation) | 21.80 kg      |