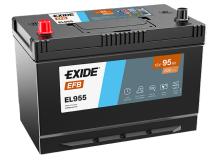

## **EFB EL955**

| Part number                    | EL955         |
|--------------------------------|---------------|
| Technology                     | EFB           |
| EAN/GTIN                       | 3661024036740 |
| Voltage                        | 12 V          |
| Capacity                       | 95.0 Ah       |
| CCA                            | 800 A         |
| Length                         | 306 mm        |
| Width                          | 173 mm        |
| Height                         | 222 mm        |
| Box size                       | D31           |
| Polarity                       | ETN 1         |
| Terminal Type                  | EN taper post |
| Hold Down                      | Korean B1     |
| Weights (subject of variation) | 21.80 kg      |