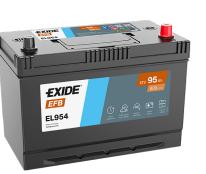

## Batteries for Cars

| Part number         | EL954         | Polarity                          |
|---------------------|---------------|-----------------------------------|
| Technology          | EFB           |                                   |
| EAN/GTIN            | 3661024036733 |                                   |
| Voltage             | 12 V          |                                   |
| Capacity            | 95.0 Ah       |                                   |
| CCA                 | 800 A         |                                   |
| Length              | 306 mm        | Terminal Type                     |
| Width               | 173 mm        |                                   |
| Height              | 222 mm        | 17                                |
| Box size            | D31           | Ø19.5 Ø179                        |
| Polarity            | ETN 0         |                                   |
| Terminal Type       | EN taper post | $\square$                         |
| Hold Down           | Korean B1     |                                   |
| Weights (subject of | 21.80 kg      |                                   |
| variation)          |               | PositiveTerminal NegativeTerminal |
|                     |               | Hold Down                         |